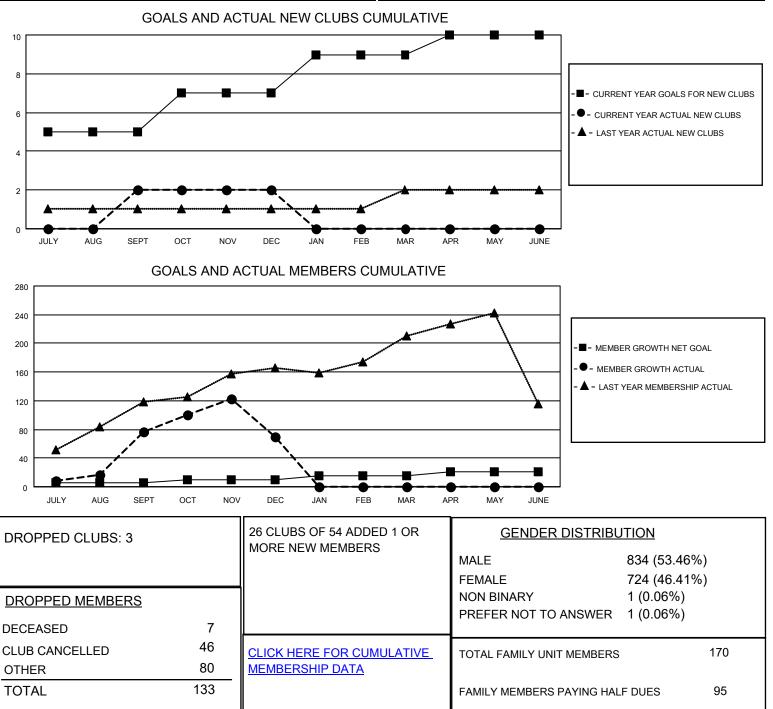

## LOCATION CALIFORNIA

District 4 L2

Results as of: 12/31/2022

| Clubs                 |               |           |               | Members               |                        |                         |                                                    |
|-----------------------|---------------|-----------|---------------|-----------------------|------------------------|-------------------------|----------------------------------------------------|
| RESULTS FOR 2022-2023 |               |           |               | RESULTS FOR 2022-2023 |                        |                         |                                                    |
| QUARTER               | NEW CLUB GOAL | NEW CLUBS | DROPPED CLUBS | QUARTER               | BER GROWTH NET<br>GOAL | MEMBER GROWTH<br>ACTUAL | DROPPED<br>MEMBERS ACTUAL<br>(including transfers) |
| JULY/AUG/SEPT         | 5             | 2         | 0             | JULY/AUG/SEPT         | 5                      | 121                     | 39                                                 |
| OCT/NOV/DEC           | 2             | 0         | 3             | OCT/NOV/DEC           | 5                      | 102                     | 93                                                 |
| JAN/FEB/MAR           | 2             | 0         | 0             | JAN/FEB/MAR           | 5                      | 0                       | 0                                                  |
| APR/MAY/JUNE          | 1             | 0         | 0             | APR/MAY/JUNE          | 6                      | 0                       | 0                                                  |